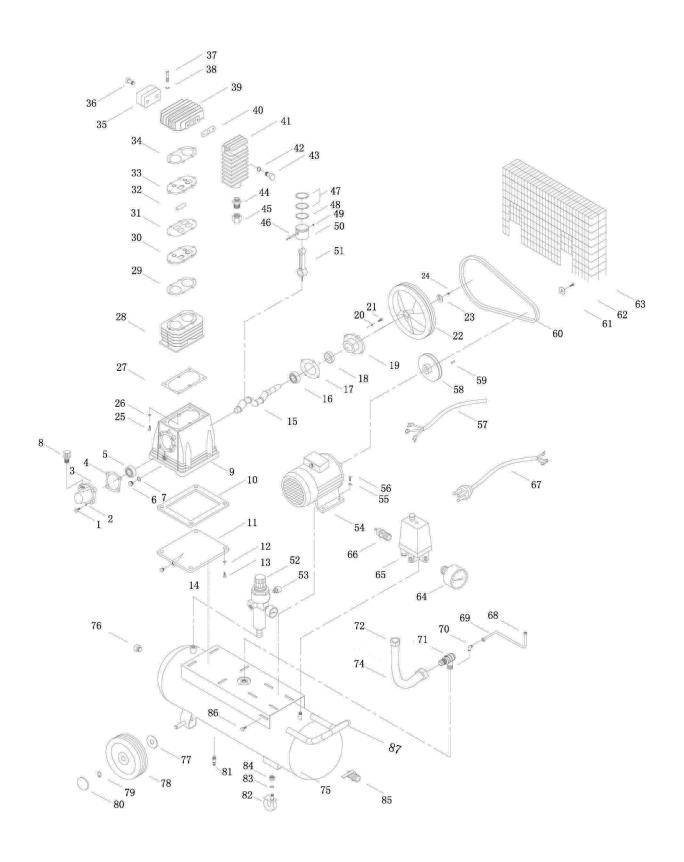

## 2070Z/100 Parts Breakdown

## **2070Z/100 Parts List**

| REF.# | PART #    | DESCRIPTION          | REF.# | PART #      | DESCRIPTION      |
|-------|-----------|----------------------|-------|-------------|------------------|
| 1     | HS2070Z01 | HEX SCREW            | 41    | HS2070Z41   | AFTERCOOLER      |
| 2     | HS2070Z02 | SPRING WASHER        | 42    | HS2070Z42   | SPRING WASHER    |
| 3     | HS2070Z03 | FRONT COVER          | 43    | HS2070Z43   | HEX SCREW        |
| 4     | HS2070Z04 | FRONT COVER GASKET   | 44    | HS2070Z44   | CONNECTOR        |
| 5     | HS2070Z05 | BALL BEARING         | 45    | HS2070Z45   | CONNECTOR NUT    |
| 6     | HS2070Z06 | OIL SIGHTGLASS       | 46    | HS2070Z46   | PISTON PIN       |
| 7     | HS2070Z07 | OIL SIGHTGLASS SEAL  | 47    | HS2070Z47   | COMPRESSOR RING  |
| 8     | HS2070Z08 | BREATHER             | 48    | HS2070Z48   | OIL RING         |
| 9     | HS2070Z09 | CRANKCASE            | 49    | HS2070Z49   | PIN CLIP         |
| 10    | HS2070Z10 | BASEPLATE SEAL       | 50    | HS2070Z50   | PISTON           |
| 11    | HS2070Z11 | BASEPLATE            | 51    | HS2070Z51   | CONNECTING ROD   |
| 12    | HS2070Z12 | SPRING WASHER        | 52    | HS2070Z52-1 | REGULATOR        |
| 13    | HS2070Z13 | HEX SCREW            | 53    | HS2070Z53   | QUICK CONNECTOR  |
| 14    | HS2070Z14 | OIL PLUG             | 54    | HS2070Z54   | MOTOR            |
| 15    | HS2070Z15 | CRANKSHAFT           | 55    | HS2070Z55   | SPRING WASHER    |
| 16    | HS2070Z16 | BALL BEARING         | 56    | HS2070Z56   | SCREW            |
| 17    | HS2070Z17 | BEARING SEAT GASKET  | 57    | HS2070Z57   | MOTOR POWER CORD |
| 18    | HS2070Z18 | OIL SEAL             | 58    | HS2070Z58   | PULLEY           |
| 19    | HS2070Z19 | BEARING SEAT         | 59    | HS2070Z59   | KEY              |
| 20    | HS2070Z20 | SPRING WASHER        | 60    | HS2070Z60   | BELT             |
| 21    | HS2070Z21 | HEX SCREW            | 61    | HS2070Z61   | FLAT WASHER      |
| 22    | HS2070Z22 | FLYWHEEL             | 62    | HS2070Z62   | SCREW            |
| 23    | HS2070Z23 | FLYWHEEL FLAT WASHER | 63    | HS2070Z63   | GUARD            |
| 24    | HS2070Z24 | FLYWHEEL SCREW       | 64    | HS2070Z64   | PRESSURE GAUGE   |
| 25    | HS2070Z25 | HEX SCREW            | 65    | HS2070Z65   | PRESSURE SWITCH  |
| 26    | HS2070Z26 | SPRING WASHER        | 66    | HS2070Z66   | SAFETY VALVE     |
| 27    | HS2070Z27 | CYLINDER GASKET      | 67    | HS2070Z67   | POWER CORD       |
| 28    | HS2070Z28 | CYLINDER             | 68    | HS2070Z68   | NUT              |
| 29    | HS2070Z29 | VALVE PLATE GASKET   | 69    | HS2070Z69-1 | TUBE             |
| 30    | HS2070Z30 | VALVE PLATE          | 70    | HS2070Z70   | ELBOW CONNECTOR  |
| 31    | HS2070Z31 | VALVE PLATE GASKET   | 71    | HS2070Z71   | CHECK VALVE      |
| 32    | HS2070Z32 | VALVE REED           | 72    | HS2070Z72   | NUT              |
| 33    | HS2070Z33 | VALVE PLATE          | 74    | HS2070Z74-1 | EXHAUST PIPE     |
| 34    | HS2070Z34 | HEAD COVER GASKET    | 75    | HS2070Z75-1 | TANK             |
| 35    | HS2070Z35 | AIR FILTER           | 76    | HS2070Z76   | OBSERVATION HOLE |
| 36    | HS2070Z36 | HEX SCREW            | 77    | HS2070Z77-1 | FLAT WASHER      |
| 37    | HS2070Z37 | HEX SCREW            | 78    | HS2070Z78-1 | WHEEL            |
| 38    | HS2070Z38 | SPRING WASHER        | 79    | HS2070Z79-1 | SNAP SPRING      |
| 39    | HS2070Z39 | HEAD COVER           | 80    | HS2070Z80-1 | WHEEL COVER      |
| 40    | HS2070Z40 | AFTERCOOLER GASKET   | 81    | HS2070Z81   | DRAIN VALVE      |

## **2070Z/100 Parts List**

| REF.# | PART #      | DESCRIPTION     |
|-------|-------------|-----------------|
| 82    | HS2070Z82-1 | UNIVERSAL WHEEL |
| 83    | HS2070Z83-1 | SPRING WASHER   |
| 84    | HS2070Z84-1 | HEX NUT         |
| 85    | HS2070Z85   | BALL VALVE      |
| 86    | HS2070Z86-1 | SCREW           |
| 87    | HS2070Z87-1 | HANDLE          |